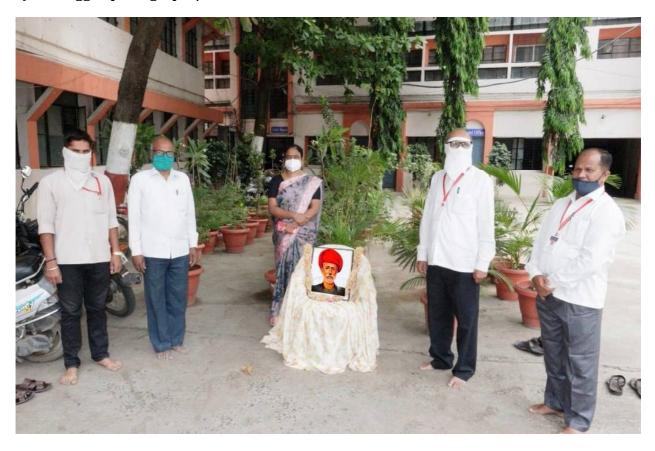

### C) Geo-tagged photographs/Screenshots

On the occasion of Mahatma Jyotiba Phule Jyanati participated library staff.